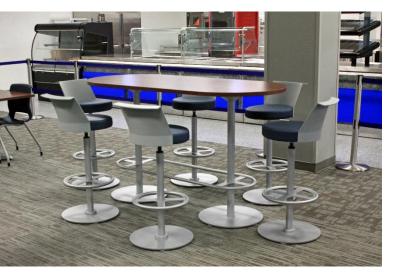

PRODUCTS HON Flock

HON Flock Collaborative Seating

Location: Rogers, Arkansas School District: Rogers Public Schools Moser Sales Rep: Matt Rains Manufactures Used: Moser Manufacturing |Artco Bell | HON

601 North 13<sup>th</sup> Street Rogers, Arkansas 72756 |www.mosercorporation.com 800-632-4564