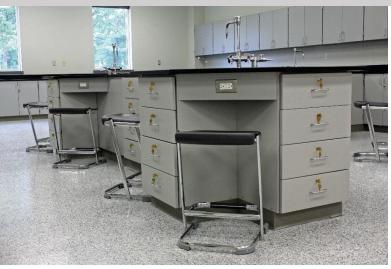

## **SCIENCE ROOM**

National Public Seating Elephant Z-Stools provides a niche solution for the most demanding lab environments.

## PRODUCTS

Moser "S" Series National Public Seating Elephant Z-Stools

Moser "S" Series can meet any design requirements for Science Labs.

VERSATILITY EQUALS PRODUCTIVITY Every element in the Flock family is designed for crossfunctionality, allowing you to mix and match pieces to fit virtually any type of spaces.