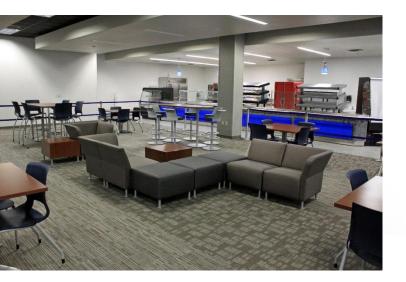

PRODUCTS HON Flock

HON Flock Collaborative Seating

Location: Rogers, Arkansas School District: Rogers Public Schools Moser Sales Rep: Matt Rains Manufactures Used: Moser Manufacturing |Artco Bell | HON

601 North 13<sup>th</sup> Street Rogers, Arkansas 72756 |www.mosercorporation.com 800-632-4564