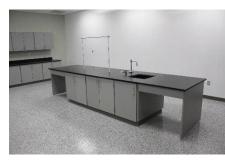

## **SCIENCE ROOM**

National Public Seating Elephant Z-Stools provides a niche solution for the most demanding lab environments.

## PRODUCTS

Moser "S" Series National Public Seating Elephant Z-Stools

Moser "S" Series can meet any design requirements for Science Labs.

VERSATILITY EQUALS PRODUCTIVITY Every element in the Flock family is designed for crossfunctionality, allowing you to mix and match pieces to fit virtually any type of spaces.