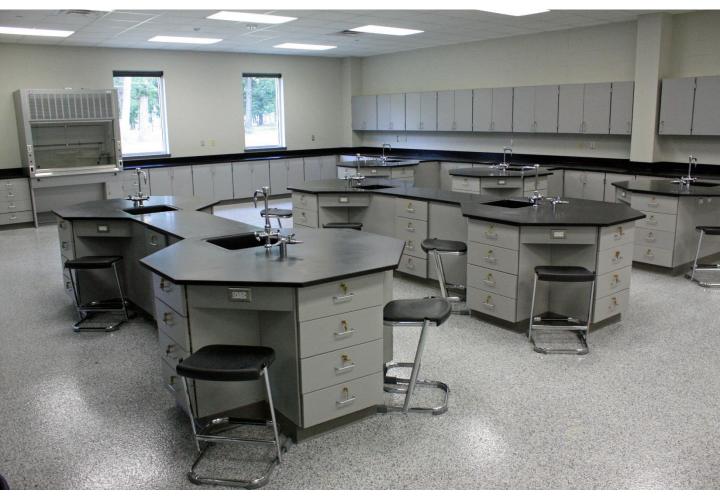

## **SCIENCE ROOM**

National Public Seating Elephant Z-Stools provides a niche solution for the most demanding lab environments.

## PRODUCTS

Moser "S" Series National Public Seating Elephant Z-Stools

Moser "S" Series can meet any design requirements for Science Labs.

VERSATILITY EQUALS PRODUCTIVITY Every element in the Flock family is designed for crossfunctionality, allowing you to mix and match pieces to fit virtually any type of spaces.