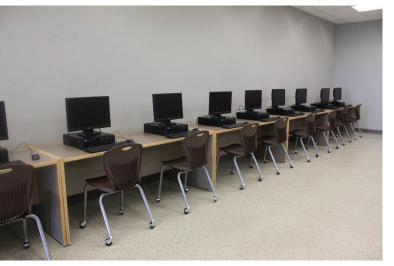

### Fun | Collaborative | Flexible

The Uniflex desk's built-in book box allows students to easily access supplies & books

The computer lab utilized Moser custom tables that provided quality and durability.

Discover seating with casters