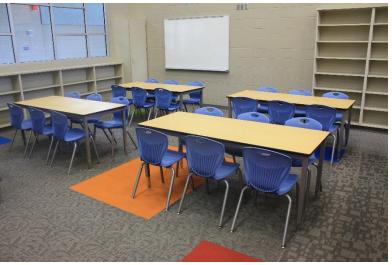

### Fun | Collaborative | Flexible

The Uniflex desk's built-in book box allows students to easily access supplies & books

The computer lab utilized Moser custom tables that provided quality and durability.