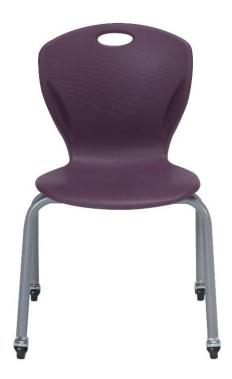

### Fun | Collaborative | Flexible

The Uniflex desk's built-in book box allows students to easily access supplies & books

The computer lab utilized Moser custom tables that provided quality and durability.

Discover seating with casters